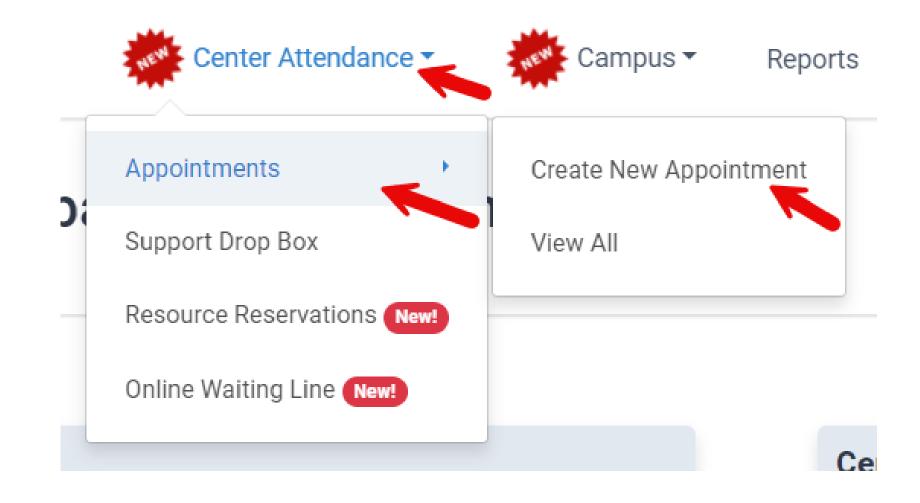

In the navigation bar at the top of the page, select Center Attendance > Appointments > Create New Appointment.

In the New Appointment window, type in Writing Center and select the center that offers the type of tutoring you are looking for (in-person tutoring or online tutoring). Then, follow the prompts to finish scheduling your appointment.